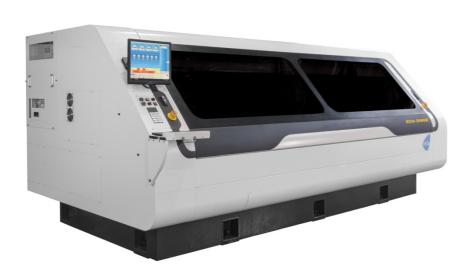

# Vela ECO-RM6E

## Independent Working Station Routing Machine

## **Depth Accuracy** ± 15 um

**※** DSFi Sensor only for F80P Spindle

Probe gauge

Depth Accuracy ± 30 um

- Processing size: 560 \* 772mm(22"\*30")
- Number of table: 6 Station Table
- Spindle Speed: 60 Krpm(Ball Bearing) / 80 Krpm(Air Bearing)
- Processed material: Glass Fiber, Aluminum, Copper, Ceramic, Acrylic