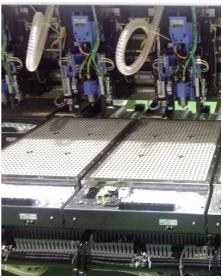

## **Depth Accuracy** ± 15 um

**※** DSFi Sensor only for F80P Spindle

Probe gauge

Depth Accuracy ± 30 um

- Processing size: 560 \* 772mm(22"\*30")
- Number of table: 6 Station Table
- Spindle Speed: 60 Krpm(Ball Bearing) / 80 Krpm(Air Bearing)
- Processed material: Glass Fiber, Aluminum, Copper, Ceramic, Acrylic