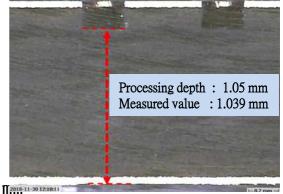

### Blind Routing

Routing bit \ 0.3 mm

Processing depth: 1.05 Ilmin 1.00 Ilmin 1.00

Accuracy range: ± 0.03mm