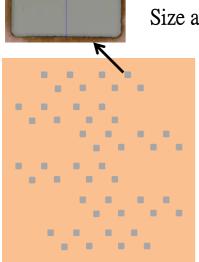

# Cavity Routing / Blind Routing

Cavity Routing
Cavity Size:2.1x2.7mm
Accuracy range:

Size and Radius: ± 0.03mm