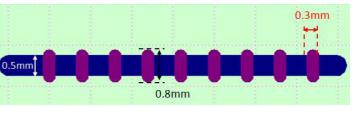

### Blind Routing

Routing bit \ 0.3 mm

Processing depth: 1.05 Ilmin 1.00 Ilmin 1.00

Accuracy range: ± 0.03mm